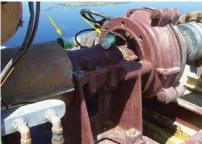

## GreaseMax® - mining, mineral processing, quarrying

GreaseMax lubricators have a proven track record for lubrication of equipment in mines, mineral processing plants and quarries.

## **Applications include:**

- □ Pumps
- **⊠** Motors
- **☑** Drives

- ⊠ Fans
- Thickeners
- □ Drills

- Bearings operating in dusty or wet conditions are continuously re-greased and purged
- GreaseMax lubricators have the capacity to pump through long feed lines which are often needed
- Lubrication-related failures are minimised or eliminated
- ☑ GreaseMax lubricators are intrinsically safe and can be used under-ground
- WHS: physical access & safety issues are reduced: height, process hazards, moving machinery