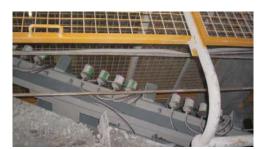

## **Applications include:**

- □ Pumps
- **⊠** Motors
- **☑** Drives

- ⊠ Fans
- Thickeners
- □ Drills

- Bearings operating in dusty or wet conditions are continuously re-greased and purged
- GreaseMax lubricators have the capacity to pump through long feed lines which are often needed
- Lubrication-related failures are minimised or eliminated
- ☑ GreaseMax lubricators are intrinsically safe and can be used under-ground
- WHS: physical access & safety issues are reduced: height, process hazards, moving machinery