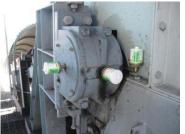

## **Applications include:**

- □ Pumps
- **⊠** Motors
- **☑** Drives

- ⊠ Fans
- Thickeners
- □ Drills

- Bearings operating in dusty or wet conditions are continuously re-greased and purged
- GreaseMax lubricators have the capacity to pump through long feed lines which are often needed
- Lubrication-related failures are minimised or eliminated
- ☑ GreaseMax lubricators are intrinsically safe and can be used under-ground
- WHS: physical access & safety issues are reduced: height, process hazards, moving machinery