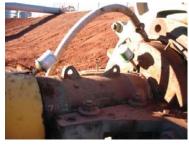

## **Applications include:**

- □ Pumps
- **⊠** Motors
- **☑** Drives

- ⊠ Fans
- Thickeners
- □ Drills

- Bearings operating in dusty or wet conditions are continuously re-greased and purged
- GreaseMax lubricators have the capacity to pump through long feed lines which are often needed
- Lubrication-related failures are minimised or eliminated
- ☑ GreaseMax lubricators are intrinsically safe and can be used under-ground
- WHS: physical access & safety issues are reduced: height, process hazards, moving machinery