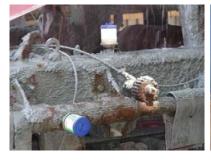

## GreaseMax® - mining, mineral processing, quarrying

GreaseMax lubricators have a proven track record for lubrication of equipment in mines, mineral processing plants and quarries.

## **Applications include:**

- □ Pumps
- **⊠** Motors
- **☑** Drives

- ⊠ Fans
- Thickeners
- □ Drills

- Bearings operating in dusty or wet conditions are continuously re-greased and purged
- GreaseMax lubricators have the capacity to pump through long feed lines which are often needed
- Lubrication-related failures are minimised or eliminated
- ☑ GreaseMax lubricators are intrinsically safe and can be used under-ground
- WHS: physical access & safety issues are reduced: height, process hazards, moving machinery