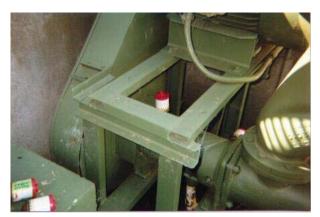

## GreaseMax use on grain handling and milling plants

GreaseMax lubricators are ideal for the lubrication of grain handling and milling equipment

- MHS: physical access issues are reduced: height, dusty conditions, heat, moving machinery
- Bearings operating in dusty conditions are continuously re-greased and purged
- ☑ GreaseMax has the capacity to pump through the long feed lines often needed
- ☑ GreaseMax lubrication ensures that lubrication-related failures are minimised or eliminated
- ☑ GreaseMax is available with food grade grease