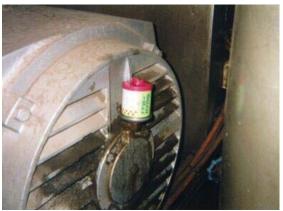

## GreaseMax use on grain handling and milling plants

GreaseMax lubricators are ideal for the lubrication of grain handling and milling equipment

- MHS: physical access issues are reduced: height, dusty conditions, heat, moving machinery
- Bearings operating in dusty conditions are continuously re-greased and purged
- ☑ GreaseMax has the capacity to pump through the long feed lines often needed
- ☑ GreaseMax lubrication ensures that lubrication-related failures are minimised or eliminated
- ☑ GreaseMax is available with food grade grease