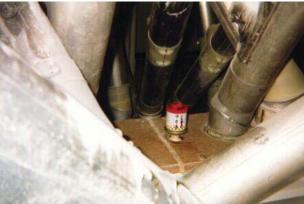

## GreaseMax use on grain handling and milling plants

GreaseMax lubricators are ideal for the lubrication of grain handling and milling equipment

- MHS: physical access issues are reduced: height, dusty conditions, heat, moving machinery
- Bearings operating in dusty conditions are continuously re-greased and purged
- ☑ GreaseMax has the capacity to pump through the long feed lines often needed
- ☑ GreaseMax lubrication ensures that lubrication-related failures are minimised or eliminated
- ☑ GreaseMax is available with food grade grease