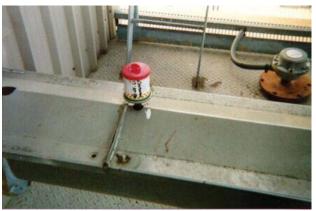

## GreaseMax use on grain handling and milling plants

GreaseMax lubricators are ideal for the lubrication of grain handling and milling equipment

- MHS: physical access issues are reduced: height, dusty conditions, heat, moving machinery
- Bearings operating in dusty conditions are continuously re-greased and purged
- ☑ GreaseMax has the capacity to pump through the long feed lines often needed
- ☑ GreaseMax lubrication ensures that lubrication-related failures are minimised or eliminated
- ☑ GreaseMax is available with food grade grease