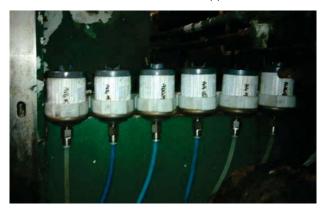

GreaseMax oil units, mounted in brackets, P/N GF10001

GreaseMax control valves and brushes

GreaseMax<sup>®</sup> simply superior!

**GreaseMax**<sup>e</sup> *continuous automatic lubrication* © Delta International Sales, Melbourne, Australia