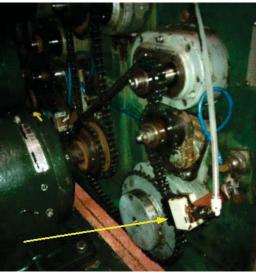

## **GreaseMax chain lubrication**

GreaseMax lubricators provide an excellent solution for the lubrication of chains.

Where GreaseMax units with chain oil are used the extension line length is not restricted. GreaseMax control valve, part number GF16000, is used to prevent oil draining from the lines and GreaseMax brush, part number GF17000, is used to ensure even application of the oil onto the chain.

GreaseMax oil units, mounted in brackets, P/N GF10001

GreaseMax control valves and brushes

GreaseMax<sup>®</sup> simply superior!

**GreaseMax**<sup>e</sup> *continuous automatic lubrication* © Delta International Sales, Melbourne, Australia