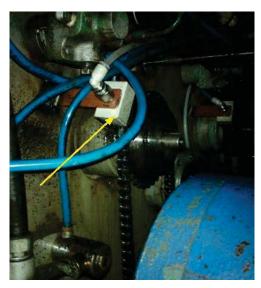

## **GreaseMax chain lubrication**

GreaseMax lubricators provide an excellent solution for the lubrication of chains.

Where GreaseMax units with chain oil are used the extension line length is not restricted. GreaseMax control valve, part number GF16000, is used to prevent oil draining from the lines and GreaseMax brush, part number GF17000, is used to ensure even application of the oil onto the chain.