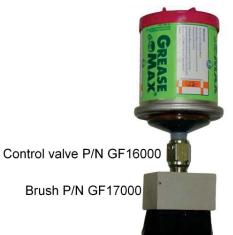

## **GreaseMax chain lubrication**

GreaseMax lubricators provide an excellent solution for the lubrication of chains.

Where GreaseMax units with chain oil are used the extension line length is not restricted. GreaseMax control valve, part number GF16000, is used to prevent oil draining from the lines and GreaseMax brush, part number GF17000, is used to ensure even application of the oil onto the chain.